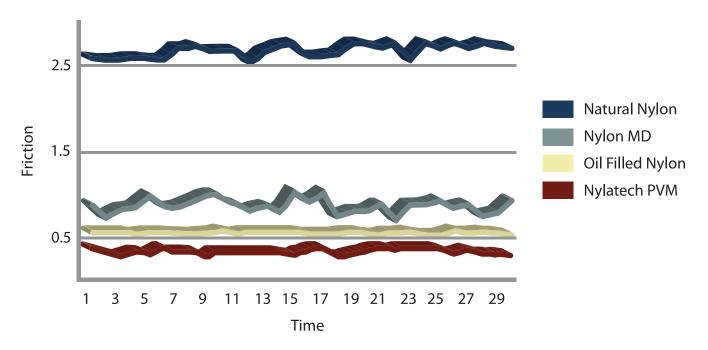

## SUPERIOR PV VALUES

Frictional Force - Overload PV

Nylatech PVM offers exceptional PV (pressure times velocity) values resulting in an excellent material for tough load bearing/frictional applications.